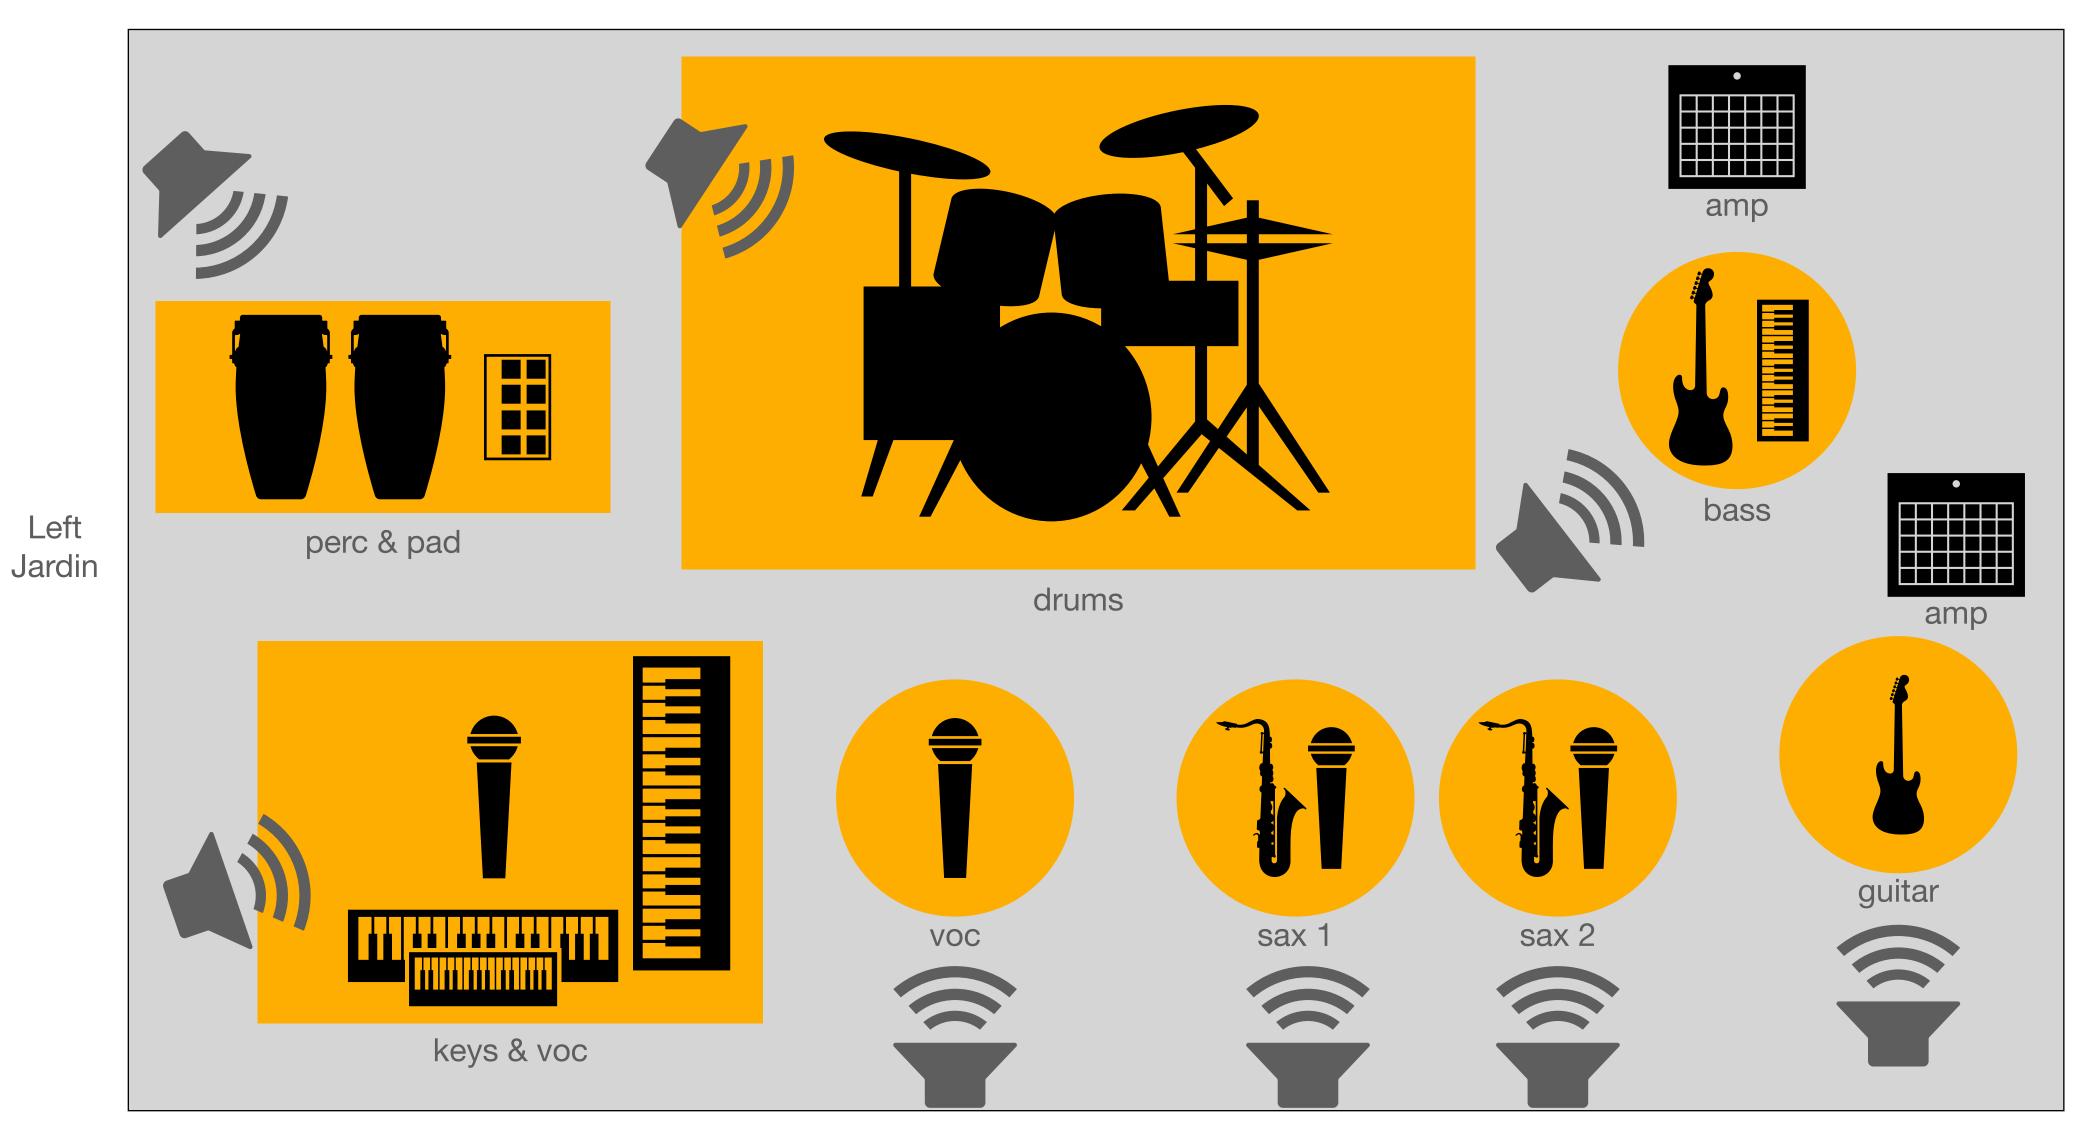

| 21 Vocals 2              | SM/Beta-58               |                      |            |              |  |  |  |  |  |
| 22 Horn 1                | D.I.                     | Saxophone, Flute /   | Sebastian  | Pedalboard   |  |  |  |  |  |
| 23 Horn 1 vocals/flute 3 | SM/Beta-58               | Vocals               | Senastiali |              |  |  |  |  |  |
| <b>24</b> Horn 2         | RE20                     | Saxophone / Vocals   | Félix      |              |  |  |  |  |  |
| 25 Horn 2 vocals 4       | SM/Beta-58               | Sakupitutie / Vucais | Lelix      |              |  |  |  |  |  |
| 26 Vocals 1              | D.I. + SM/Beta-58        | Lead Vocals          | Laura      | Pedalboard   |  |  |  |  |  |

## Stage plot

## **Who Parked The Car**

Right

Cour

Back stage



Front

#### Contact



Thierry Ququ Manager

thierry.ququ@gmail.com

+33 (0)7 87 86 81 04



thomasdefairytail@gmail.com

+33 (0)6 64 96 91 74

Thomas Salvatore

Piano / Keyboards / Vocals



wptc.booking@gmail.com

https://linktr.ee/wptc