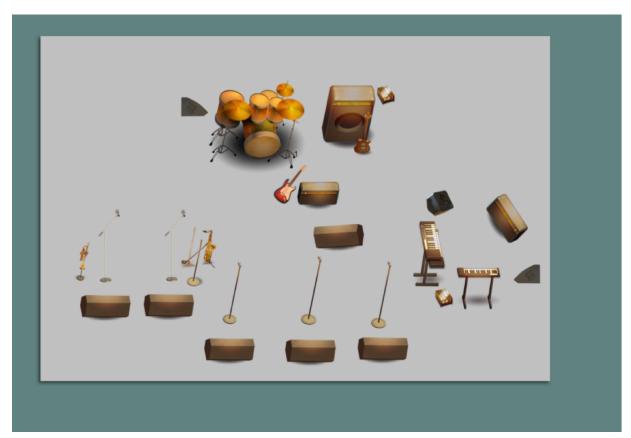

## SAY SHE SHE INPUT LIST

| 1-Kick                                | 13-Lead Vocal Mic |
|---------------------------------------|-------------------|
| 2-Snare                               | 14-Lead Vocal Mic |
| 3-Hat                                 | 15-Lead Vocal Mic |
| 4-Rack                                |                   |
| 5-Floor                               | MONITOR MIXES     |
| 6-OH Right                            | 1-Drums           |
| 7-OH Left                             | 2-Guitar          |
| 8-Bass DI                             | 3-Keys            |
| 9-Guitar Mic Amp                      | 4-Flute           |
| 10-Keys Mic Amp(Clavinet & Wurlitzer) | 5-Lead Vocal      |
| 11-Synth DI                           | 6-Lead Vocal      |
| 12-Mic Flute/Horn                     | 7-Lead Vocal      |