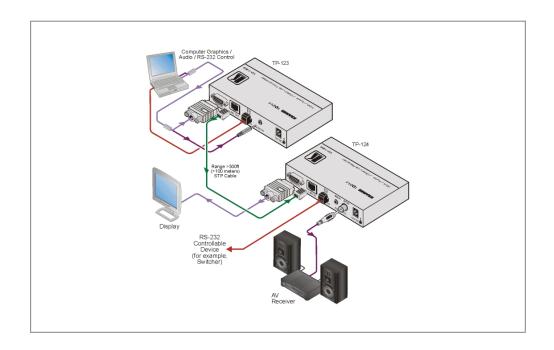

## **TP-123**

Computer Graphics Video, Stereo Audio & RS-232 over Twisted Pair Transmitter

Compatible with HDTV component video signals when used with a breakout cable such as the Kramer C-GM/3RVF.

The TP-123 is a twisted pair transmitter for computer graphics video, unbalanced stereo audio and RS-232 data signals. The TP-123 converts computer graphics, audio, and RS-232 inputs to a twisted pair signal, and the TP-124 converts the twisted pair signal back into computer graphics, audio and RS-232 data signals.