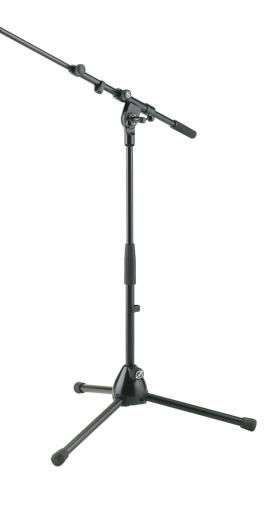

## 259 MICROPHONE STAND

## Data

| Boom arm           | 2-piece telescopic design   |
|--------------------|-----------------------------|
| Boom arm clamping  | T-bar locking screw         |
| Boom arm length    | from 470 to 775 mm          |
| Height             | from 425 to 645 mm          |
| Height adjustment  | clutch                      |
| Leg construction   | socket with foldable legs   |
| Material           | steel                       |
| Rod combination    | 2-piece folding design      |
| Special features   | low-level microphone stand; |
|                    | zinc die-cast base          |
| Threaded connector | 3/8"                        |
| Туре               | black                       |
| Weight             | 2.06 kg                     |
|                    |                             |

Low-level, telescopic stand with foldable legs. Comes with 2-piece boom arm.